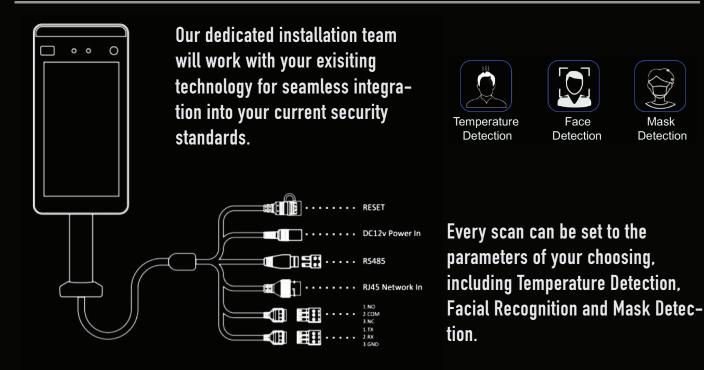

## **SEAMLESS INSTALLATION**

## **SYSTEMS SUPPORT**

Integration software written and supported in the United States. This gives you unfettered access to real world tech support when you need it, from people who understand the software and hardware. Nobody wants to have a technical problem, but in the event that you do, you'll be able to reach a live person who will be able to help you your satisfaction.

## **TEMPERATURE AND MASK DETECTION**

- Fever Warning, Mask Detection
- Non-contact forehead temperature detection to reduce the risk of cross-infection
- Temperature detection distance 0.5-1m, 0.75m is best, temperature error range  $\pm$ 0.3°F
- Support data output and management: complete face capture, recognition and temperature records
- Report generation of scan data available
- Public Access Mode option with no facial recognition data taken or stored
- Face recognition distance: 0.5-2.2m; Recognition Speed/Accuracy: 200ms, 99.5%
- Face database 30,000 images
- Aircraft-grade aluminum
- 7-inch ISP LCD screen 1024\*600
- Supports integration with electrical locks, turnstiles and other enterprise security systems.
- Intrusion Protection Level IP66