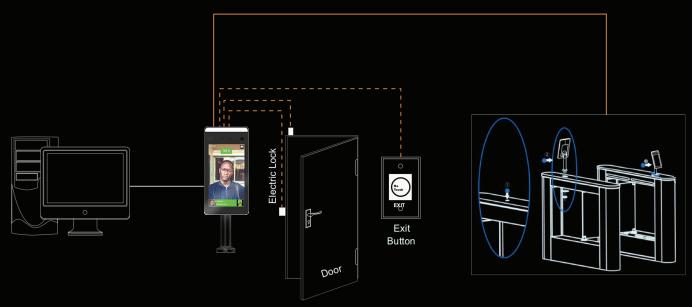

### **SYSTEMS INTEGRATION**

The Liberty AI Thermal Facial Recognition Scanner integrates into your existing security system or as a standalone device. Can also be networked with other Liberty AI Thermal Facial Recognition Scanners across a large building or several locations.

SRT SPECIAL SERVICES