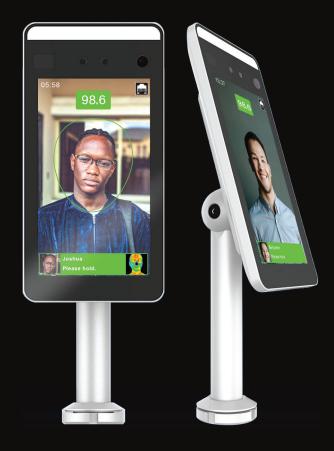

# ACCESS, GRANTED

Re-opening businesses in the post-pandemic era will require a new kind of technology to filter and grant access to healthy people.

That technology is here.

Your scanner will automatically check the temperature of every person, and can store thousands of faces in it's database for easy access to restricted areas. Works with access control.

# FACIAL RECOGNITION SCANNERS

#### Specifications:

- 1080p HD Camera
- 30,000 person internal database
- 200ms response time
- 7" screen, allowing users to position themselves properly on the screen for accurate readings

- Latest generation A.I. allows the camera to simultaneously scan temperature, faces and check to see if the user is wearing a mask.

## **TEMPERATURE AND MASK DETECTION**

- Fever Warning, Mask Detection
- Non-contact forehead temperature detection to reduce the risk of cross-infection
- Temperature detection distance 0.5-1m, 0.75m is best, temperature error range  $\pm$ 0.3°F
- Support data output and management: complete face capture, recognition and temperature records
- Report generation of scan data available
- Public Access Mode option with no facial recognition data taken or stored
- Face recognition distance: 0.5-2.2m; Recognition Speed/Accuracy: 200ms, 99.5%
- Face database 30,000 images
- Aircraft-grade aluminum
- 7-inch ISP LCD screen 1024\*600
- Supports integration with electrical locks, turnstiles and other enterprise security systems.
- Intrusion Protection Level IP66